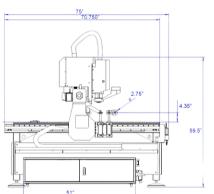

| SCV 44             |                                                                     |
|--------------------|---------------------------------------------------------------------|
| Machine Voltage    | 220V Single Phase 3 Wire 60HZ 30 Amp                                |
| Working Area       | X Y axis: 4 ft x 4ft                                                |
|                    | Nominal: 49in x 49in                                                |
|                    | Z axis: 9 inch travel                                               |
| Vacuum Table       | Bakelite Vacuum Table Surface                                       |
|                    | Multi-Zone Vac Table                                                |
|                    | T-Slot Clamping Table                                               |
| Machine Structure  | Welded Frame (same as our larger machines)                          |
|                    | Legs can be removed for installing in shop and transport            |
| Spindle            | Air cooled spindle 4.5KW / 6.1 HP HQD. Other options are available. |
| Tool Cooling       | Oil-Mist and Air Cooling System                                     |
| Inverter           | 220V Single Phase 4.5KW                                             |
| Motion Supports    | Linear Guide: XY with rack and pinon drive                          |
|                    | Linear Guide Z with rack and pinon drive                            |
|                    | Ball Screw: on Z axis with hardened ball screw                      |
|                    | Rack 1.25M Taiwan J&T / Rack has dust cover                         |
|                    | Micro stepping gear reduced helical rack and pinon with 400 watt    |
| Motor & Drive      | drive                                                               |
| Control System     | Pendant Control System for easy control                             |
| Pneumatic Rollers  | Automatic Rollers with 600lbs of pressure                           |
| Tool Sensor        | Touch probe for Z axis zero of current tool and G54 Setting         |
| Lubrication System | Oil lubrication system with manual pump                             |
| Machine Weight     | 1350LBS                                                             |