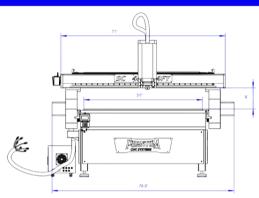

| SCV 44             |                                                                     |
|--------------------|---------------------------------------------------------------------|
| Machine Voltage    | 220V Single Phase 3 Wire 60HZ 30 Amp                                |
| Working Area       | X Y axis: 4 ft x 4ft                                                |
|                    | Nominal: 49in x 49in                                                |
|                    | Z axis: 9 inch travel                                               |
| Vacuum Table       | Bakelite Vacuum Table Surface                                       |
|                    | Multi-Zone Vac Table                                                |
|                    | T-Slot Clamping Table                                               |
| Machine Structure  | Welded Frame (same as our larger machines)                          |
|                    | Legs can be removed for installing in shop and transport            |
| Spindle            | Air cooled spindle 4.5KW / 6.1 HP HQD. Other options are available. |
| Tool Cooling       | Oil-Mist and Air Cooling System                                     |
| Inverter           | 220V Single Phase 4.5KW                                             |
| Motion Supports    | Linear Guide: XY with rack and pinon drive                          |
|                    | Linear Guide Z with rack and pinon drive                            |
|                    | Ball Screw: on Z axis with hardened ball screw                      |
|                    | Rack 1.25M Taiwan J&T / Rack has dust cover                         |
|                    | Micro stepping gear reduced helical rack and pinon with 400 watt    |
| Motor & Drive      | drive                                                               |
| Control System     | Pendant Control System for easy control                             |
| Pneumatic Rollers  | Automatic Rollers with 600lbs of pressure                           |
| Tool Sensor        | Touch probe for Z axis zero of current tool and G54 Setting         |
| Lubrication System | Oil lubrication system with manual pump                             |
| Machine Weight     | 1350LBS                                                             |