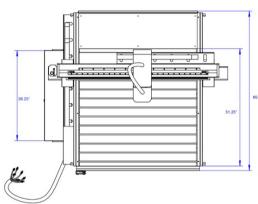

| SCV 44             |                                                                     |
|--------------------|---------------------------------------------------------------------|
| Machine Voltage    | 220V Single Phase 3 Wire 60HZ 30 Amp                                |
| Working Area       | X Y axis: 4 ft x 4ft                                                |
|                    | Nominal: 49in x 49in                                                |
|                    | Z axis: 9 inch travel                                               |
| Vacuum Table       | Bakelite Vacuum Table Surface                                       |
|                    | Multi-Zone Vac Table                                                |
|                    | T-Slot Clamping Table                                               |
| Machine Structure  | Welded Frame (same as our larger machines)                          |
|                    | Legs can be removed for installing in shop and transport            |
| Spindle            | Air cooled spindle 4.5KW / 6.1 HP HQD. Other options are available. |
| Tool Cooling       | Oil-Mist and Air Cooling System                                     |
| Inverter           | 220V Single Phase 4.5KW                                             |
| Motion Supports    | Linear Guide: XY with rack and pinon drive                          |
|                    | Linear Guide Z with rack and pinon drive                            |
|                    | Ball Screw: on Z axis with hardened ball screw                      |
|                    | Rack 1.25M Taiwan J&T / Rack has dust cover                         |
|                    | Micro stepping gear reduced helical rack and pinon with 400 watt    |
| Motor & Drive      | drive                                                               |
| Control System     | Pendant Control System for easy control                             |
| Pneumatic Rollers  | Automatic Rollers with 600lbs of pressure                           |
| Tool Sensor        | Touch probe for Z axis zero of current tool and G54 Setting         |
| Lubrication System | Oil lubrication system with manual pump                             |
| Machine Weight     | 1350LBS                                                             |