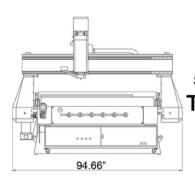

| SHADOW             |                                                                  |
|--------------------|------------------------------------------------------------------|
| Machine Voltage    | 220V Single Phase 3 Wire 60HZ 30 Amp                             |
| Working Area       | X Y axis: 4 ft x 8 ft, 5 ft x 10 ft, or custom                   |
|                    | Z axis: 11.8 in                                                  |
| Vacuum Table       | Bakelite Vacuum Table Surface                                    |
|                    | Multi-Zone Vac Table                                             |
|                    | T-Slot Clamping Table                                            |
| Machine Structure  | Fully Welded Steel Frames                                        |
|                    | Air cooled spindle 4.5KW / 6.1 HP HQD. Other options are         |
| Spindle            | available.                                                       |
| Tool Cooling       | Oil-Mist & Air Cooling System                                    |
| Inverter           | 220V Single Phase 4.5KW                                          |
| Motion Supports    | Linear Guide: XY with rack and pinon drive                       |
|                    | Linear Guide Z with rack and pinon drive                         |
|                    | Ball Screw: on Z axis with hardened ball screw                   |
|                    | Rack 1.25M Taiwan J&T / Rack has dust cover                      |
|                    | Micro stepping gear reduced helical rack and pinon with 400 watt |
| Motor & Drive      | drive                                                            |
| Control System     | Pendant Control System for easy control                          |
| Pneumatic Rollers  | Automatic Rollers with 600lbs of pressure                        |
| Tool Sensor        | Touch probe for Z axis zero of current tool and G54 Setting      |
| Lubrication System | Oil lubrication system with manual pump                          |
| Machine Weight     | 4ft x 8ft: 2800lbs, 5ft x 10 ft: 3100lbs                         |