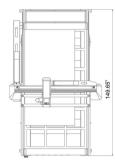

| SHADOW             |                                                                  |
|--------------------|------------------------------------------------------------------|
| Machine Voltage    | 220V Single Phase 3 Wire 60HZ 30 Amp                             |
| Working Area       | X Y axis: 4 ft x 8 ft, 5 ft x 10 ft, or custom                   |
|                    | Z axis: 11.8 in                                                  |
| Vacuum Table       | Bakelite Vacuum Table Surface                                    |
|                    | Multi-Zone Vac Table                                             |
|                    | T-Slot Clamping Table                                            |
| Machine Structure  | Fully Welded Steel Frames                                        |
|                    | Air cooled spindle 4.5KW / 6.1 HP HQD. Other options are         |
| Spindle            | available.                                                       |
| Tool Cooling       | Oil-Mist & Air Cooling System                                    |
| Inverter           | 220V Single Phase 4.5KW                                          |
| Motion Supports    | Linear Guide: XY with rack and pinon drive                       |
|                    | Linear Guide Z with rack and pinon drive                         |
|                    | Ball Screw: on Z axis with hardened ball screw                   |
|                    | Rack 1.25M Taiwan J&T / Rack has dust cover                      |
|                    | Micro stepping gear reduced helical rack and pinon with 400 watt |
| Motor & Drive      | drive                                                            |
| Control System     | Pendant Control System for easy control                          |
| Pneumatic Rollers  | Automatic Rollers with 600lbs of pressure                        |
| Tool Sensor        | Touch probe for Z axis zero of current tool and G54 Setting      |
| Lubrication System | Oil lubrication system with manual pump                          |
| Machine Weight     | 4ft x 8ft: 2800lbs, 5ft x 10 ft: 3100lbs                         |