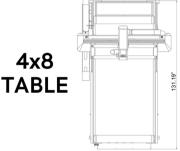

| SHADOW             |                                                                  |
|--------------------|------------------------------------------------------------------|
| Machine Voltage    | 220V Single Phase 3 Wire 60HZ 30 Amp                             |
| Working Area       | X Y axis: 4 ft x 8 ft, 5 ft x 10 ft, or custom                   |
|                    | Z axis: 11.8 in                                                  |
| Vacuum Table       | Bakelite Vacuum Table Surface                                    |
|                    | Multi-Zone Vac Table                                             |
|                    | T-Slot Clamping Table                                            |
| Machine Structure  | Fully Welded Steel Frames                                        |
|                    | Air cooled spindle 4.5KW / 6.1 HP HQD. Other options are         |
| Spindle            | available.                                                       |
| Tool Cooling       | Oil-Mist & Air Cooling System                                    |
| Inverter           | 220V Single Phase 4.5KW                                          |
| Motion Supports    | Linear Guide: XY with rack and pinon drive                       |
|                    | Linear Guide Z with rack and pinon drive                         |
|                    | Ball Screw: on Z axis with hardened ball screw                   |
|                    | Rack 1.25M Taiwan J&T / Rack has dust cover                      |
|                    | Micro stepping gear reduced helical rack and pinon with 400 watt |
| Motor & Drive      | drive                                                            |
| Control System     | Pendant Control System for easy control                          |
| Pneumatic Rollers  | Automatic Rollers with 600lbs of pressure                        |
| Tool Sensor        | Touch probe for Z axis zero of current tool and G54 Setting      |
| Lubrication System | Oil lubrication system with manual pump                          |
| Machine Weight     | 4ft x 8ft: 2800lbs, 5ft x 10 ft: 3100lbs                         |