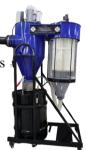

## **Dust Collectors**

Phantom CNC Systems offers several levels of dust collectors to meet the needs of your business. All of our dust collectors have pleated filters.

## Vacuum Pumps

The 2.2KW Rotary Vane Pumps are big power in small packages. One pump is more than enough to handle the Shadow machine. These are powered on a 30 amp 220v single phase line. No 3 Phase is needed!