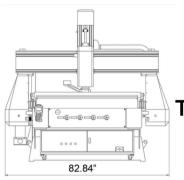

| SHADOW             |                                                                  |
|--------------------|------------------------------------------------------------------|
| Machine Voltage    | 220V Single Phase 3 Wire 60HZ 30 Amp                             |
| Working Area       | X Y axis: 4 ft x 8 ft, 5 ft x 10 ft, or custom                   |
|                    | Z axis: 11.8 in                                                  |
| Vacuum Table       | Bakelite Vacuum Table Surface                                    |
|                    | Multi-Zone Vac Table                                             |
|                    | T-Slot Clamping Table                                            |
| Machine Structure  | Fully Welded Steel Frames                                        |
|                    | Air cooled spindle 4.5KW / 6.1 HP HQD. Other options are         |
| Spindle            | available.                                                       |
| Tool Cooling       | Oil-Mist & Air Cooling System                                    |
| Inverter           | 220V Single Phase 4.5KW                                          |
| Motion Supports    | Linear Guide: XY with rack and pinon drive                       |
|                    | Linear Guide Z with rack and pinon drive                         |
|                    | Ball Screw: on Z axis with hardened ball screw                   |
|                    | Rack 1.25M Taiwan J&T / Rack has dust cover                      |
|                    | Micro stepping gear reduced helical rack and pinon with 400 watt |
| Motor & Drive      | drive                                                            |
| Control System     | Pendant Control System for easy control                          |
| Pneumatic Rollers  | Automatic Rollers with 600lbs of pressure                        |
| Tool Sensor        | Touch probe for Z axis zero of current tool and G54 Setting      |
| Lubrication System | Oil lubrication system with manual pump                          |
| Machine Weight     | 4ft x 8ft: 2800lbs, 5ft x 10 ft: 3100lbs                         |