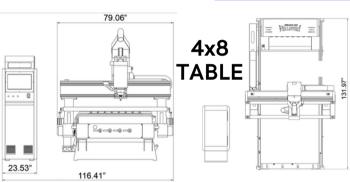

| Machine Voltage          | 220V 1PH 3 Wire 60HZ 50 Amp                                                           |
|--------------------------|---------------------------------------------------------------------------------------|
| Working area             | X Y axis: 4ft x 8ft, 5ft x 10ft, or Custom Z axis: 11.8 inch                          |
| Vacuum Table             | Bakelite Vacuum Table Surface<br>Multi-Zone Vac Table<br>T-Slot Clamping Table        |
| Reference Pins           | Pneumatic Piston Reference Pins                                                       |
| Machine Structure        | Fully Welded Steel Frames                                                             |
| Spindle                  | Air cooled spindle 16.1 HP VFD                                                        |
| Tool Cooling             | Oil-Mist Cooling System                                                               |
| Inverter                 | 220V Single Phase 4.5KW                                                               |
| Motion Supports          | Linear guide XZ Linear guide Y Ball screw Z Rack 1.25M Taiwan J&T /Rack has dustcover |
| Motor and Drive          | Delta 750watt Servo Motors                                                            |
| Control System           | Pendant Control System for easy controls                                              |
| Auto Tool Changer (ATC)  | Pneumatic 8 Tool Changer                                                              |
| Pneumatic Rollers        | Automatic Rollers with 600lbs of pressure                                             |
| Tool Sensor              | Touch probe for Z axis zero                                                           |
| Lubrications System      | Manual Lubrication system with pump                                                   |
| Vacuum Rotary Vane Pumps | 30 Amp 220V Single Phase                                                              |
| Machine Weight           | 3000 (4x8) 3200 (5x10) lbs                                                            |