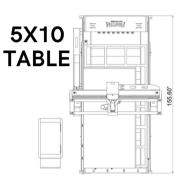

| Machine Voltage          | 220V 1PH 3 Wire 60HZ 50 Amp                                                           |
|--------------------------|---------------------------------------------------------------------------------------|
| Working area             | X Y axis: 4ft x 8ft, 5ft x 10ft, or Custom Z axis: 11.8 inch                          |
| Vacuum Table             | Bakelite Vacuum Table Surface<br>Multi-Zone Vac Table<br>T-Slot Clamping Table        |
| Reference Pins           | Pneumatic Piston Reference Pins                                                       |
| Machine Structure        | Fully Welded Steel Frames                                                             |
| Spindle                  | Air cooled spindle 16.1 HP VFD                                                        |
| Tool Cooling             | Oil-Mist Cooling System                                                               |
| Inverter                 | 220V Single Phase 4.5KW                                                               |
| Motion Supports          | Linear guide XZ Linear guide Y Ball screw Z Rack 1.25M Taiwan J&T /Rack has dustcover |
| Motor and Drive          | Delta 750watt Servo Motors                                                            |
| Control System           | Pendant Control System for easy controls                                              |
| Auto Tool Changer (ATC)  | Pneumatic 8 Tool Changer                                                              |
| Pneumatic Rollers        | Automatic Rollers with 600lbs of pressure                                             |
| Tool Sensor              | Touch probe for Z axis zero                                                           |
| Lubrications System      | Manual Lubrication system with pump                                                   |
| Vacuum Rotary Vane Pumps | 30 Amp 220V Single Phase                                                              |
| Machine Weight           | 3000 (4x8) 3200 (5x10) lbs                                                            |