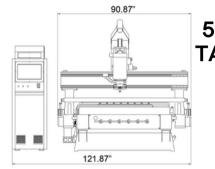

| Machine Voltage          | 220V 1PH 3 Wire 60HZ 50 Amp                                                           |
|--------------------------|---------------------------------------------------------------------------------------|
| Working area             | X Y axis: 4ft x 8ft, 5ft x 10ft, or Custom Z axis: 11.8 inch                          |
| Vacuum Table             | Bakelite Vacuum Table Surface<br>Multi-Zone Vac Table<br>T-Slot Clamping Table        |
| Reference Pins           | Pneumatic Piston Reference Pins                                                       |
| Machine Structure        | Fully Welded Steel Frames                                                             |
| Spindle                  | Air cooled spindle 16.1 HP VFD                                                        |
| Tool Cooling             | Oil-Mist Cooling System                                                               |
| Inverter                 | 220V Single Phase 4.5KW                                                               |
| Motion Supports          | Linear guide XZ Linear guide Y Ball screw Z Rack 1.25M Taiwan J&T /Rack has dustcover |
| Motor and Drive          | Delta 750watt Servo Motors                                                            |
| Control System           | Pendant Control System for easy controls                                              |
| Auto Tool Changer (ATC)  | Pneumatic 8 Tool Changer                                                              |
| Pneumatic Rollers        | Automatic Rollers with 600lbs of pressure                                             |
| Tool Sensor              | Touch probe for Z axis zero                                                           |
| Lubrications System      | Manual Lubrication system with pump                                                   |
| Vacuum Rotary Vane Pumps | 30 Amp 220V Single Phase                                                              |
| Machine Weight           | 3000 (4x8) 3200 (5x10) lbs                                                            |