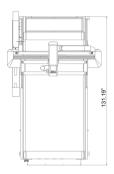

5X10 TABLE

| Machine Voltage          | 220V 1PH 3 Wire 60HZ 30 Amp                |
|--------------------------|--------------------------------------------|
| Working area             | X Y axis: 4ft x 8ft, 5ft x 10ft, or Custom |
|                          | Z axis: 8inch or 11.8inch                  |
| Vacuum Table             | Bakelite Vacuum Table Surface              |
|                          | Multi-Zone Vac Table                       |
|                          | T-Slot Clamping Table                      |
| Machine Structure        | Fully Welded Steel Frames                  |
| Spindle                  | Air cooled spindle 4.5KW / 6.1 HP          |
| Tool Cooling             | Oil-Mist Cooling System                    |
| Inverter                 | 220V Single Phase 4.5KW                    |
| Motion Supports          | Linear guide XZ                            |
|                          | Linear guide Y                             |
|                          | Ball screw Z                               |
|                          | Rack 1.25M Taiwan J&T /Rack has dustcover  |
| Motor and Drive          | Micro Stepping                             |
| Control System           | Pendant Control System for easy controls   |
| Pneumatic Rollers        | Automatic Rollers with 600lbs of pressure  |
| Tool Sensor              | Touch probe for Z axis zero                |
| Lubrications System      | Automatic Lubrication system with pump     |
| Vacuum Rotary Vane Pumps | 30 Amp 220V Single Phase                   |
| Machine Weight           | 2300 (4x8) -2600 (5x10) lbs                |