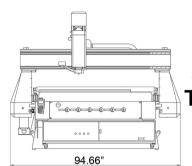

5X10 TABLE

| Machine Voltage          | 220V 1PH 3 Wire 60HZ 30 Amp                |
|--------------------------|--------------------------------------------|
| Working area             | X Y axis: 4ft x 8ft, 5ft x 10ft, or Custom |
|                          | Z axis: 8inch or 11.8inch                  |
| Vacuum Table             | Bakelite Vacuum Table Surface              |
|                          | Multi-Zone Vac Table                       |
|                          | T-Slot Clamping Table                      |
| Machine Structure        | Fully Welded Steel Frames                  |
| Spindle                  | Air cooled spindle 4.5KW / 6.1 HP          |
| Tool Cooling             | Oil-Mist Cooling System                    |
| Inverter                 | 220V Single Phase 4.5KW                    |
| Motion Supports          | Linear guide XZ                            |
|                          | Linear guide Y                             |
|                          | Ball screw Z                               |
|                          | Rack 1.25M Taiwan J&T /Rack has dustcover  |
| Motor and Drive          | Micro Stepping                             |
| Control System           | Pendant Control System for easy controls   |
| Pneumatic Rollers        | Automatic Rollers with 600lbs of pressure  |
| Tool Sensor              | Touch probe for Z axis zero                |
| Lubrications System      | Automatic Lubrication system with pump     |
| Vacuum Rotary Vane Pumps | 30 Amp 220V Single Phase                   |
| Machine Weight           | 2300 (4x8) -2600 (5x10) lbs                |