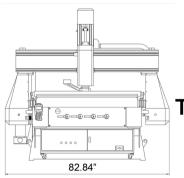

5X10 TABLE

| Machine Voltage          | 220V 1PH 3 Wire 60HZ 30 Amp                |
|--------------------------|--------------------------------------------|
| Working area             | X Y axis: 4ft x 8ft, 5ft x 10ft, or Custom |
|                          | Z axis: 8inch or 11.8inch                  |
| Vacuum Table             | Bakelite Vacuum Table Surface              |
|                          | Multi-Zone Vac Table                       |
|                          | T-Slot Clamping Table                      |
| Machine Structure        | Fully Welded Steel Frames                  |
| Spindle                  | Air cooled spindle 4.5KW / 6.1 HP          |
| Tool Cooling             | Oil-Mist Cooling System                    |
| Inverter                 | 220V Single Phase 4.5KW                    |
| Motion Supports          | Linear guide XZ                            |
|                          | Linear guide Y                             |
|                          | Ball screw Z                               |
|                          | Rack 1.25M Taiwan J&T /Rack has dustcover  |
| Motor and Drive          | Micro Stepping                             |
| Control System           | Pendant Control System for easy controls   |
| Pneumatic Rollers        | Automatic Rollers with 600lbs of pressure  |
| Tool Sensor              | Touch probe for Z axis zero                |
| Lubrications System      | Automatic Lubrication system with pump     |
| Vacuum Rotary Vane Pumps | 30 Amp 220V Single Phase                   |
| Machine Weight           | 2300 (4x8) -2600 (5x10) lbs                |