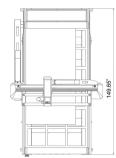

5X10 TABLE

| Machine Voltage          | 220V 1PH 3 Wire 60HZ 30 Amp                |
|--------------------------|--------------------------------------------|
| Working area             | X Y axis: 4ft x 8ft, 5ft x 10ft, or Custom |
|                          | Z axis: 8inch or 11.8inch                  |
| Vacuum Table             | Bakelite Vacuum Table Surface              |
|                          | Multi-Zone Vac Table                       |
|                          | T-Slot Clamping Table                      |
| Machine Structure        | Fully Welded Steel Frames                  |
| Spindle                  | Air cooled spindle 4.5KW / 6.1 HP          |
| Tool Cooling             | Oil-Mist Cooling System                    |
| Inverter                 | 220V Single Phase 4.5KW                    |
| Motion Supports          | Linear guide XZ                            |
|                          | Linear guide Y                             |
|                          | Ball screw Z                               |
|                          | Rack 1.25M Taiwan J&T /Rack has dustcover  |
| Motor and Drive          | Micro Stepping                             |
| Control System           | Pendant Control System for easy controls   |
| Pneumatic Rollers        | Automatic Rollers with 600lbs of pressure  |
| Tool Sensor              | Touch probe for Z axis zero                |
| Lubrications System      | Automatic Lubrication system with pump     |
| Vacuum Rotary Vane Pumps | 30 Amp 220V Single Phase                   |
| Machine Weight           | 2300 (4x8) -2600 (5x10) lbs                |