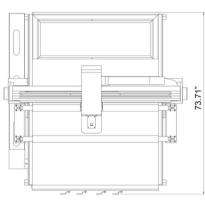

| SCV 44             |                                                                     |
|--------------------|---------------------------------------------------------------------|
| Machine Voltage    | 220V Single Phase 3 Wire 60HZ 30 Amp                                |
| Working Area       | X Y axis: 4 ft x 4ft                                                |
|                    | Nominal: 49in x 49in                                                |
|                    | Z axis: 9 inch travel                                               |
| Vacuum Table       | Bakelite Vacuum Table Surface                                       |
|                    | Multi-Zone Vac Table                                                |
|                    | T-Slot Clamping Table                                               |
| Machine Structure  | Welded Frame (same as our larger machines)                          |
|                    | Legs can be removed for installing in shop and transport            |
| Spindle            | Air cooled spindle 4.5KW / 6.1 HP HQD. Other options are available. |
| Tool Cooling       | Oil-Mist and Air Cooling System                                     |
| Inverter           | 220V Single Phase 4.5KW                                             |
| Motion Supports    | Linear Guide: XY with rack and pinon drive                          |
|                    | Linear Guide Z with rack and pinon drive                            |
|                    | Ball Screw: on Z axis with hardened ball screw                      |
|                    | Rack 1.25M Taiwan J&T / Rack has dust cover                         |
|                    | Micro stepping gear reduced helical rack and pinon with 400 watt    |
| Motor & Drive      | drive                                                               |
| Control System     | Pendant Control System for easy control                             |
| Pneumatic Rollers  | Automatic Rollers with 600lbs of pressure                           |
| Tool Sensor        | Touch probe for Z axis zero of current tool and G54 Setting         |
| Lubrication System | Oil lubrication system with manual pump                             |
| Machine Weight     | 1350LBS                                                             |