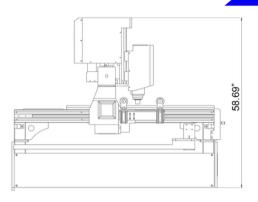

| SCV 44             |                                                                     |
|--------------------|---------------------------------------------------------------------|
| Machine Voltage    | 220V Single Phase 3 Wire 60HZ 30 Amp                                |
| Working Area       | X Y axis: 4 ft x 4ft                                                |
|                    | Nominal: 49in x 49in                                                |
|                    | Z axis: 9 inch travel                                               |
| Vacuum Table       | Bakelite Vacuum Table Surface                                       |
|                    | Multi-Zone Vac Table                                                |
|                    | T-Slot Clamping Table                                               |
| Machine Structure  | Welded Frame (same as our larger machines)                          |
|                    | Legs can be removed for installing in shop and transport            |
| Spindle            | Air cooled spindle 4.5KW / 6.1 HP HQD. Other options are available. |
| Tool Cooling       | Oil-Mist and Air Cooling System                                     |
| Inverter           | 220V Single Phase 4.5KW                                             |
| Motion Supports    | Linear Guide: XY with rack and pinon drive                          |
|                    | Linear Guide Z with rack and pinon drive                            |
|                    | Ball Screw: on Z axis with hardened ball screw                      |
|                    | Rack 1.25M Taiwan J&T / Rack has dust cover                         |
|                    | Micro stepping gear reduced helical rack and pinon with 400 watt    |
| Motor & Drive      | drive                                                               |
| Control System     | Pendant Control System for easy control                             |
| Pneumatic Rollers  | Automatic Rollers with 600lbs of pressure                           |
| Tool Sensor        | Touch probe for Z axis zero of current tool and G54 Setting         |
| Lubrication System | Oil lubrication system with manual pump                             |
| Machine Weight     | 1350LBS                                                             |