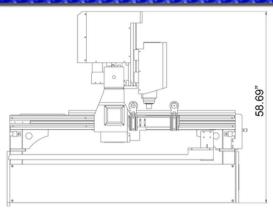

| SCV 44             |                                                                     |
|--------------------|---------------------------------------------------------------------|
| Machine Voltage    | 220V Single Phase 3 Wire 60HZ 30 Amp                                |
| Working Area       | X Y axis: 4 ft x 4ft                                                |
|                    | Nominal: 49in x 49in                                                |
|                    | Z axis: 9 inch travel                                               |
| Vacuum Table       | Bakelite Vacuum Table Surface                                       |
|                    | Multi-Zone Vac Table                                                |
|                    | T-Slot Clamping Table                                               |
| Machine Structure  | Welded Frame (same as our larger machines)                          |
|                    | Legs can be removed for installing in shop and transport            |
| Spindle            | Air cooled spindle 4.5KW / 6.1 HP HQD. Other options are available. |
| Tool Cooling       | Oil-Mist and Air Cooling System                                     |
| Inverter           | 220V Single Phase 4.5KW                                             |
| Motion Supports    | Linear Guide: XY with rack and pinon drive                          |
|                    | Linear Guide Z with rack and pinon drive                            |
|                    | Ball Screw: on Z axis with hardened ball screw                      |
|                    | Rack 1.25M Taiwan J&T / Rack has dust cover                         |
|                    | Micro stepping gear reduced helical rack and pinon with 400 watt    |
| Motor & Drive      | drive                                                               |
| Control System     | Pendant Control System for easy control                             |
| Pneumatic Rollers  | Automatic Rollers with 600lbs of pressure                           |
| Tool Sensor        | Touch probe for Z axis zero of current tool and G54 Setting         |
| Lubrication System | Oil lubrication system with manual pump                             |
| Machine Weight     | 1350LBS                                                             |

# SCV 44