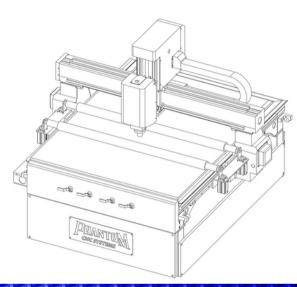

| SCV 44             |                                                                     |
|--------------------|---------------------------------------------------------------------|
| Machine Voltage    | 220V Single Phase 3 Wire 60HZ 30 Amp                                |
| Working Area       | X Y axis: 4 ft x 4ft                                                |
|                    | Nominal: 49in x 49in                                                |
|                    | Z axis: 9 inch travel                                               |
| Vacuum Table       | Bakelite Vacuum Table Surface                                       |
|                    | Multi-Zone Vac Table                                                |
|                    | T-Slot Clamping Table                                               |
| Machine Structure  | Welded Frame (same as our larger machines)                          |
|                    | Legs can be removed for installing in shop and transport            |
| Spindle            | Air cooled spindle 4.5KW / 6.1 HP HQD. Other options are available. |
| Tool Cooling       | Oil-Mist and Air Cooling System                                     |
| Inverter           | 220V Single Phase 4.5KW                                             |
| Motion Supports    | Linear Guide: XY with rack and pinon drive                          |
|                    | Linear Guide Z with rack and pinon drive                            |
|                    | Ball Screw: on Z axis with hardened ball screw                      |
|                    | Rack 1.25M Taiwan J&T / Rack has dust cover                         |
|                    | Micro stepping gear reduced helical rack and pinon with 400 watt    |
| Motor & Drive      | drive                                                               |
| Control System     | Pendant Control System for easy control                             |
| Pneumatic Rollers  | Automatic Rollers with 600lbs of pressure                           |
| Tool Sensor        | Touch probe for Z axis zero of current tool and G54 Setting         |
| Lubrication System | Oil lubrication system with manual pump                             |
| Machine Weight     | 1350LBS                                                             |

# SCV 44