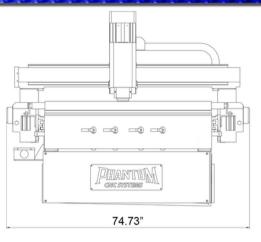

| SCV 44             |                                                                     |
|--------------------|---------------------------------------------------------------------|
| Machine Voltage    | 220V Single Phase 3 Wire 60HZ 30 Amp                                |
| Working Area       | X Y axis: 4 ft x 4ft                                                |
|                    | Nominal: 49in x 49in                                                |
|                    | Z axis: 9 inch travel                                               |
| Vacuum Table       | Bakelite Vacuum Table Surface                                       |
|                    | Multi-Zone Vac Table                                                |
|                    | T-Slot Clamping Table                                               |
| Machine Structure  | Welded Frame (same as our larger machines)                          |
|                    | Legs can be removed for installing in shop and transport            |
| Spindle            | Air cooled spindle 4.5KW / 6.1 HP HQD. Other options are available. |
| Tool Cooling       | Oil-Mist and Air Cooling System                                     |
| Inverter           | 220V Single Phase 4.5KW                                             |
| Motion Supports    | Linear Guide: XY with rack and pinon drive                          |
|                    | Linear Guide Z with rack and pinon drive                            |
|                    | Ball Screw: on Z axis with hardened ball screw                      |
|                    | Rack 1.25M Taiwan J&T / Rack has dust cover                         |
|                    | Micro stepping gear reduced helical rack and pinon with 400 watt    |
| Motor & Drive      | drive                                                               |
| Control System     | Pendant Control System for easy control                             |
| Pneumatic Rollers  | Automatic Rollers with 600lbs of pressure                           |
| Tool Sensor        | Touch probe for Z axis zero of current tool and G54 Setting         |
| Lubrication System | Oil lubrication system with manual pump                             |
| Machine Weight     | 1350LBS                                                             |

# SCV 44