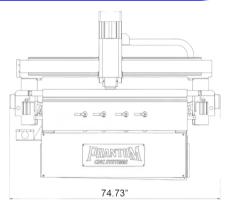

| SCV 44             |                                                                     |
|--------------------|---------------------------------------------------------------------|
| Machine Voltage    | 220V Single Phase 3 Wire 60HZ 30 Amp                                |
| Working Area       | X Y axis: 4 ft x 4ft                                                |
|                    | Nominal: 49in x 49in                                                |
|                    | Z axis: 9 inch travel                                               |
| Vacuum Table       | Bakelite Vacuum Table Surface                                       |
|                    | Multi-Zone Vac Table                                                |
|                    | T-Slot Clamping Table                                               |
| Machine Structure  | Welded Frame (same as our larger machines)                          |
|                    | Legs can be removed for installing in shop and transport            |
| Spindle            | Air cooled spindle 4.5KW / 6.1 HP HQD. Other options are available. |
| Tool Cooling       | Oil-Mist and Air Cooling System                                     |
| Inverter           | 220V Single Phase 4.5KW                                             |
| Motion Supports    | Linear Guide: XY with rack and pinon drive                          |
|                    | Linear Guide Z with rack and pinon drive                            |
|                    | Ball Screw: on Z axis with hardened ball screw                      |
|                    | Rack 1.25M Taiwan J&T / Rack has dust cover                         |
|                    | Micro stepping gear reduced helical rack and pinon with 400 watt    |
| Motor & Drive      | drive                                                               |
| Control System     | Pendant Control System for easy control                             |
| Pneumatic Rollers  | Automatic Rollers with 600lbs of pressure                           |
| Tool Sensor        | Touch probe for Z axis zero of current tool and G54 Setting         |
| Lubrication System | Oil lubrication system with manual pump                             |
| Machine Weight     | 1350LBS                                                             |