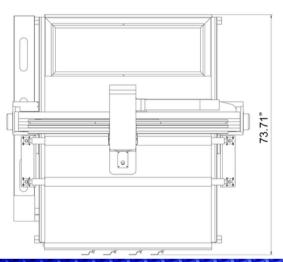

| SCV 44             |                                                                     |
|--------------------|---------------------------------------------------------------------|
| Machine Voltage    | 220V Single Phase 3 Wire 60HZ 30 Amp                                |
| Working Area       | X Y axis: 4 ft x 4ft                                                |
|                    | Nominal: 49in x 49in                                                |
|                    | Z axis: 9 inch travel                                               |
| Vacuum Table       | Bakelite Vacuum Table Surface                                       |
|                    | Multi-Zone Vac Table                                                |
|                    | T-Slot Clamping Table                                               |
| Machine Structure  | Welded Frame (same as our larger machines)                          |
|                    | Legs can be removed for installing in shop and transport            |
| Spindle            | Air cooled spindle 4.5KW / 6.1 HP HQD. Other options are available. |
| Tool Cooling       | Oil-Mist and Air Cooling System                                     |
| Inverter           | 220V Single Phase 4.5KW                                             |
| Motion Supports    | Linear Guide: XY with rack and pinon drive                          |
|                    | Linear Guide Z with rack and pinon drive                            |
|                    | Ball Screw: on Z axis with hardened ball screw                      |
|                    | Rack 1.25M Taiwan J&T / Rack has dust cover                         |
|                    | Micro stepping gear reduced helical rack and pinon with 400 watt    |
| Motor & Drive      | drive                                                               |
| Control System     | Pendant Control System for easy control                             |
| Pneumatic Rollers  | Automatic Rollers with 600lbs of pressure                           |
| Tool Sensor        | Touch probe for Z axis zero of current tool and G54 Setting         |
| Lubrication System | Oil lubrication system with manual pump                             |
| Machine Weight     | 1350LBS                                                             |

# SCV 44