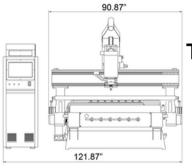

## 4X8/5X10 TABLES

| REAPER                  |                                                                                          |
|-------------------------|------------------------------------------------------------------------------------------|
| Machine Voltage         | 220V IPH 3 Wire 60HZ 50 Amp                                                              |
| Working Area            | X Y axis: 4 ft x 8 ft, 5 ft x 10 ft, or custom                                           |
|                         | Z axis: 11.8 in                                                                          |
| Vacuum Table            | Bakelite Vacuum Table Surface                                                            |
|                         | Multi-Zone Vac Table                                                                     |
|                         | T-Slot Clamping Table                                                                    |
| Reference Pins          | Pneumatic Piston Reference Pins                                                          |
| Machine Structure       | Fully Welded Steel Frames                                                                |
| Spindle                 | Air cooled spindle 16.1 HP VFD Driven. HQD, HSD, & Water Cooled<br>available. 20,000 RPM |
| Tool Cooling            | Oil-Mist & Air Cooling System                                                            |
| Inverter                | 220V Single Phase 11KW                                                                   |
| Motion Supports         | Linear Guide: XY with rack and pinon drive                                               |
|                         | Linear Guide Z with rack and pinon drive                                                 |
|                         | Ball Screw: on Z axis with hardened ball screw                                           |
|                         | Rack 1.25M Taiwan J&T / Rack has dust cover                                              |
| Motor & Drive           | Delta 750 Watt Servo Motor & Drives: 750, 850, & 1000 watts                              |
| Control System          | Pendant Control System for easy control                                                  |
| Auto Tool Changer (ATC) | Pneumatic 8 tool changer - ISO 130                                                       |
| Pneumatic Rollers       | Automatic Rollers with 600lbs of pressure                                                |
| Tool Sensor             | Touch probe for Z axis zero of current tool and G54 Setting                              |
|                         | Touch probe for Tool Setting                                                             |
| Lubrication System      | Auto lubrication sysem for rack and pinons & ball screw                                  |
| Machine Weight          | 4ft x 8ft: 3000lbs, 5ft x 10 ft: 3200lbs                                                 |