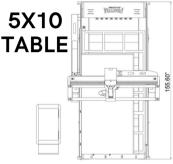

## 4X8/5X10 TABLES

| REAPER                  |                                                                                          |
|-------------------------|------------------------------------------------------------------------------------------|
| Machine Voltage         | 220V IPH 3 Wire 60HZ 50 Amp                                                              |
| Working Area            | X Y axis: 4 ft x 8 ft, 5 ft x 10 ft, or custom                                           |
|                         | Z axis: 11.8 in                                                                          |
| Vacuum Table            | Bakelite Vacuum Table Surface                                                            |
|                         | Multi-Zone Vac Table                                                                     |
|                         | T-Slot Clamping Table                                                                    |
| Reference Pins          | Pneumatic Piston Reference Pins                                                          |
| Machine Structure       | Fully Welded Steel Frames                                                                |
| Spindle                 | Air cooled spindle 16.1 HP VFD Driven. HQD, HSD, & Water Cooled<br>available. 20,000 RPM |
| Tool Cooling            | Oil-Mist & Air Cooling System                                                            |
| Inverter                | 220V Single Phase 11KW                                                                   |
| Motion Supports         | Linear Guide: XY with rack and pinon drive                                               |
|                         | Linear Guide Z with rack and pinon drive                                                 |
|                         | Ball Screw: on Z axis with hardened ball screw                                           |
|                         | Rack 1.25M Taiwan J&T / Rack has dust cover                                              |
| Motor & Drive           | Delta 750 Watt Servo Motor & Drives: 750, 850, & 1000 watts                              |
| Control System          | Pendant Control System for easy control                                                  |
| Auto Tool Changer (ATC) | Pneumatic 8 tool changer - ISO 130                                                       |
| Pneumatic Rollers       | Automatic Rollers with 600lbs of pressure                                                |
| Tool Sensor             | Touch probe for Z axis zero of current tool and G54 Setting                              |
|                         | Touch probe for Tool Setting                                                             |
| Lubrication System      | Auto lubrication sysem for rack and pinons & ball screw                                  |
| Machine Weight          | 4ft x 8ft: 3000lbs, 5ft x 10 ft: 3200lbs                                                 |