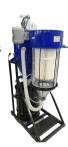

## Vacuum Pumps

The 7.5KW Rotary Vane Pumps are big power in small packages. One pump is usually enough to handle the Reaper machine. These are powered on a 50 amp 220v single phase line. VFD included.