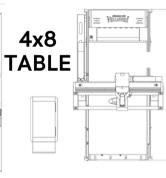

## 4X8/5X10 TABLES

| REAPER                  |                                                                                          |
|-------------------------|------------------------------------------------------------------------------------------|
| Machine Voltage         | 220V IPH 3 Wire 60HZ 50 Amp                                                              |
| Working Area            | X Y axis: 4 ft x 8 ft, 5 ft x 10 ft, or custom                                           |
|                         | Z axis: 11.8 in                                                                          |
| Vacuum Table            | Bakelite Vacuum Table Surface                                                            |
|                         | Multi-Zone Vac Table                                                                     |
|                         | T-Slot Clamping Table                                                                    |
| Reference Pins          | Pneumatic Piston Reference Pins                                                          |
| Machine Structure       | Fully Welded Steel Frames                                                                |
| Spindle                 | Air cooled spindle 16.1 HP VFD Driven. HQD, HSD, & Water Cooled<br>available. 20,000 RPM |
| Tool Cooling            | Oil-Mist & Air Cooling System                                                            |
| Inverter                | 220V Single Phase 11KW                                                                   |
| Motion Supports         | Linear Guide: XY with rack and pinon drive                                               |
|                         | Linear Guide Z with rack and pinon drive                                                 |
|                         | Ball Screw: on Z axis with hardened ball screw                                           |
|                         | Rack 1.25M Taiwan J&T / Rack has dust cover                                              |
| Motor & Drive           | Delta 750 Watt Servo Motor & Drives: 750, 850, & 1000 watts                              |
| Control System          | Pendant Control System for easy control                                                  |
| Auto Tool Changer (ATC) | Pneumatic 8 tool changer - ISO 130                                                       |
| Pneumatic Rollers       | Automatic Rollers with 600lbs of pressure                                                |
| Tool Sensor             | Touch probe for Z axis zero of current tool and G54 Setting                              |
|                         | Touch probe for Tool Setting                                                             |
| Lubrication System      | Auto lubrication sysem for rack and pinons & ball screw                                  |
| Machine Weight          | 4ft x 8ft: 3000lbs, 5ft x 10 ft: 3200lbs                                                 |