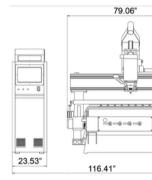

## 4X8/5X10 TABLES

| REAPER                  |                                                                                          |
|-------------------------|------------------------------------------------------------------------------------------|
| Machine Voltage         | 220V IPH 3 Wire 60HZ 50 Amp                                                              |
| Working Area            | X Y axis: 4 ft x 8 ft, 5 ft x 10 ft, or custom                                           |
|                         | Z axis: 11.8 in                                                                          |
| Vacuum Table            | Bakelite Vacuum Table Surface                                                            |
|                         | Multi-Zone Vac Table                                                                     |
|                         | T-Slot Clamping Table                                                                    |
| Reference Pins          | Pneumatic Piston Reference Pins                                                          |
| Machine Structure       | Fully Welded Steel Frames                                                                |
| Spindle                 | Air cooled spindle 16.1 HP VFD Driven. HQD, HSD, & Water Cooled<br>available. 20,000 RPM |
| Tool Cooling            | Oil-Mist & Air Cooling System                                                            |
| Inverter                | 220V Single Phase 11KW                                                                   |
| Motion Supports         | Linear Guide: XY with rack and pinon drive                                               |
|                         | Linear Guide Z with rack and pinon drive                                                 |
|                         | Ball Screw: on Z axis with hardened ball screw                                           |
|                         | Rack 1.25M Taiwan J&T / Rack has dust cover                                              |
| Motor & Drive           | Delta 750 Watt Servo Motor & Drives: 750, 850, & 1000 watts                              |
| Control System          | Pendant Control System for easy control                                                  |
| Auto Tool Changer (ATC) | Pneumatic 8 tool changer - ISO 130                                                       |
| Pneumatic Rollers       | Automatic Rollers with 600lbs of pressure                                                |
| Tool Sensor             | Touch probe for Z axis zero of current tool and G54 Setting                              |
|                         | Touch probe for Tool Setting                                                             |
| Lubrication System      | Auto lubrication sysem for rack and pinons & ball screw                                  |
| Machine Weight          | 4ft x 8ft: 3000lbs, 5ft x 10 ft: 3200lbs                                                 |