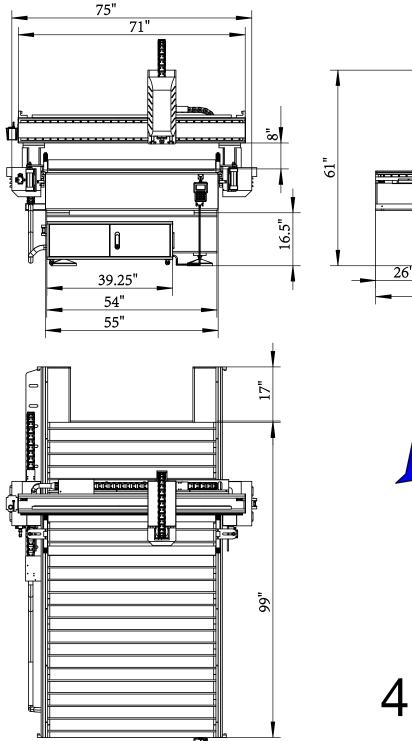

S Series 4'x8' Floor Plan

| Machine Voltage              | 220V 1PH 3 Wire 60HZ 30 Amp                                                                    |
|------------------------------|------------------------------------------------------------------------------------------------|
| Working area                 | X Y axis: 4ft x 8ft, 5ft x 10ft, or Custom<br>Z axis: 8inch                                    |
| Vacuum Table                 | Aviation Aluminum Alloy Base<br>T-Slot Clamping Table                                          |
| Machine Structure            | Fully Welded Steel Frames                                                                      |
| Spindle                      | Air cooled spindle 4.5KW / 6.1 HP                                                              |
| Tool Cooling                 | Oil-Mist Cooling System                                                                        |
| Inverter                     | 220V Single Phase 4.5KW                                                                        |
| Motion Supports              | Linear guide XZ<br>Linear guide Y<br>Ball screw Z<br>Rack 1.25M Taiwan J&T /Rack has dustcover |
| Motor and Drive              | Nema 34 Micro Stepping                                                                         |
| Control System               | Pendant Control System for easy controls                                                       |
| Tool Sensor                  | Touch probe for Z axis zero                                                                    |
| Lubrications System          | Automatic Lubrication system with pump                                                         |
| Pneumatic Rollers (optional) | Automatic Rollers with 600lbs of pressure                                                      |
| Machine Weight               | 2300 lbs                                                                                       |