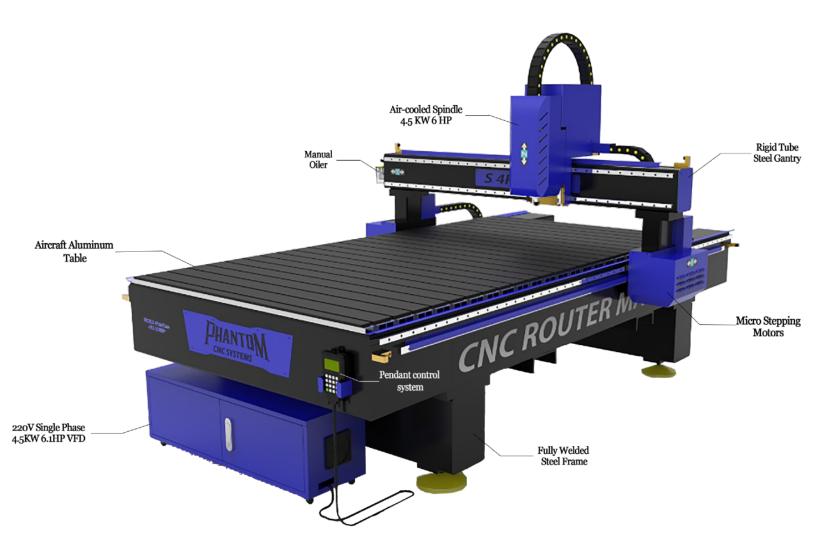

### \$17,500 4x8

\*Vacuum Pumps and Dust Collector Sold Separately This is our SCR series 4'x8'. Our entry level large machine complete with Aircraft Aluminum Table, 6.1HP Spindle, and Nema 34 Micro Stepping Motors.

| Machine Voltage              | 220V 1PH 3 Wire 60HZ 30 Amp                                                                    |
|------------------------------|------------------------------------------------------------------------------------------------|
| Working area                 | X Y axis: 4ft x 8ft, 5ft x 10ft, or Custom<br>Z axis: 8inch                                    |
| Vacuum Table                 | Aviation Aluminum Alloy Base<br>T-Slot Clamping Table                                          |
| Machine Structure            | Fully Welded Steel Frames                                                                      |
| Spindle                      | Air cooled spindle 4.5KW / 6.1 HP                                                              |
| Tool Cooling                 | Oil-Mist Cooling System                                                                        |
| Inverter                     | 220V Single Phase 4.5KW                                                                        |
| Motion Supports              | Linear guide XZ<br>Linear guide Y<br>Ball screw Z<br>Rack 1.25M Taiwan J&T /Rack has dustcover |
| Motor and Drive              | Nema 34 Micro Stepping                                                                         |
| Control System               | Pendant Control System for easy controls                                                       |
| Tool Sensor                  | Touch probe for Z axis zero                                                                    |
| Lubrications System          | Automatic Lubrication system with pump                                                         |
| Pneumatic Rollers (optional) | Automatic Rollers with 600lbs of pressure                                                      |
| Machine Weight               | 2300 lbs                                                                                       |