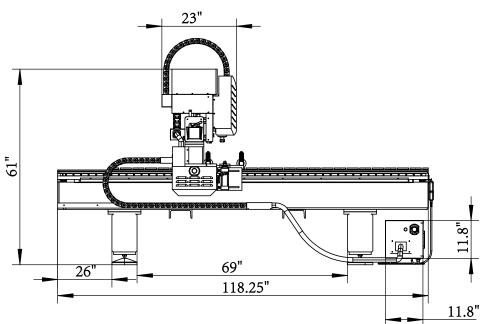

S Series 4'x8' Floor Plan

| Machine Voltage              | 220V 1PH 3 Wire 60HZ 30 Amp                                                                    |
|------------------------------|------------------------------------------------------------------------------------------------|
| Working area                 | X Y axis: 4ft x 8ft, 5ft x 10ft, or Custom<br>Z axis: 8inch                                    |
| Vacuum Table                 | Aviation Aluminum Alloy Base<br>T-Slot Clamping Table                                          |
| Machine Structure            | Fully Welded Steel Frames                                                                      |
| Spindle                      | Air cooled spindle 4.5KW / 6.1 HP                                                              |
| Tool Cooling                 | Oil-Mist Cooling System                                                                        |
| Inverter                     | 220V Single Phase 4.5KW                                                                        |
| Motion Supports              | Linear guide XZ<br>Linear guide Y<br>Ball screw Z<br>Rack 1.25M Taiwan J&T /Rack has dustcover |
| Motor and Drive              | Nema 34 Micro Stepping                                                                         |
| Control System               | Pendant Control System for easy controls                                                       |
| Tool Sensor                  | Touch probe for Z axis zero                                                                    |
| Lubrications System          | Automatic Lubrication system with pump                                                         |
| Pneumatic Rollers (optional) | Automatic Rollers with 600lbs of pressure                                                      |
| Machine Weight               | 2300 lbs                                                                                       |